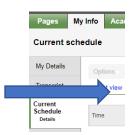

## Timetables 3.

- a. Click on the MyInfo tab
- Click Current Schedule on the side b. tab.