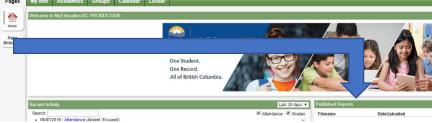

## 2. Report

- a. Report cards will be available to download until June 15<sup>th</sup>.
- b. On you Pages top tab. Your report card will appear under the Published Reports heading.

- c. A hyperlink will connect you to a PDF of your report card.
- d. You can view, print, or save your report card.
- e. We recommend you print and save a copy of the PDF for future reference.
- We recommend creating a folder in your OneDrive with each report card from gr 9-12. f.
- You will receive an email when report cards have been published to the portal. g.